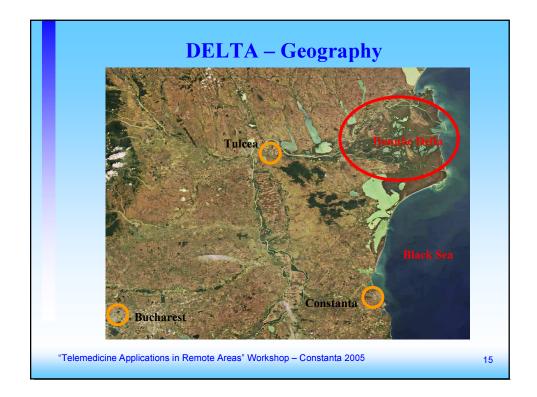

**The AEROSPACE Programme** 

Delta Project in the Context of Space Applications Strategy for Human Security

Vlad Väleanu Romanian Space Agency Institute for Space Sciences

"Telemedicine Applications in Remote Areas" Workshop - Constanta 2005















## Mobile Telemedicine Resources

• Practice in "classical telemedicine" such as telediagnostics, tele-radiology, tele-consulting and continuous distance medical education;

- Rescue, Critical & Trauma Services;
- Integrated Medical Procedures & Protocols;
- IT&C infrastructure and know-how;

• Wireless Data Communication resources including Mobile Telephony and Satellite Data Communications;

9

• WEB based technology and applications.

"Telemedicine Applications in Remote Areas" Workshop – Constanta 2005