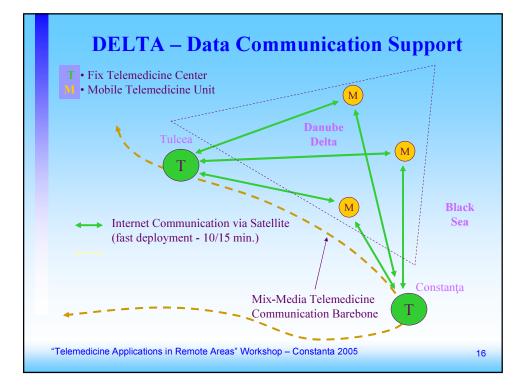

**The AEROSPACE Programme** 

Delta Project in the Context of Space Applications Strategy for Human Security

Vlad Väleanu Romanian Space Agency Institute for Space Sciences

"Telemedicine Applications in Remote Areas" Workshop - Constanta 2005















## Mobile Telemedicine Resources

• Practice in "classical telemedicine" such as telediagnostics, tele-radiology, tele-consulting and continuous distance medical education;

- Rescue, Critical & Trauma Services;
- Integrated Medical Procedures & Protocols;
- IT&C infrastructure and know-how;

• Wireless Data Communication resources including Mobile Telephony and Satellite Data Communications;

9

• WEB based technology and applications.

"Telemedicine Applications in Remote Areas" Workshop – Constanta 2005