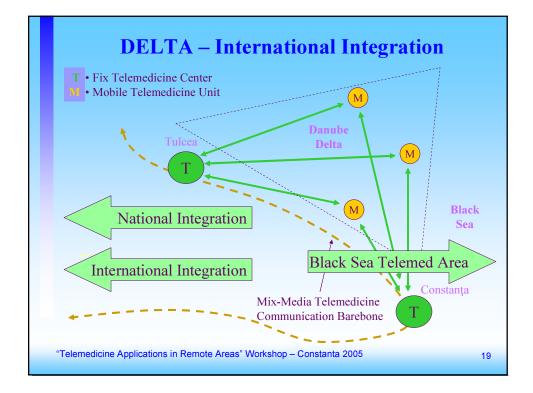

**The AEROSPACE Programme** 

Delta Project in the Context of Space Applications Strategy for Human Security

Vlad Väleanu Romanian Space Agency Institute for Space Sciences

"Telemedicine Applications in Remote Areas" Workshop - Constanta 2005















## Mobile Telemedicine Resources

• Practice in "classical telemedicine" such as telediagnostics, tele-radiology, tele-consulting and continuous distance medical education;

- Rescue, Critical & Trauma Services;
- Integrated Medical Procedures & Protocols;
- IT&C infrastructure and know-how;

• Wireless Data Communication resources including Mobile Telephony and Satellite Data Communications;

9

• WEB based technology and applications.

"Telemedicine Applications in Remote Areas" Workshop – Constanta 2005