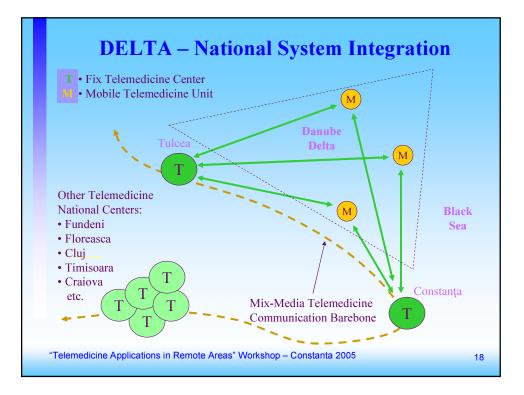

**The AEROSPACE Programme** 

Delta Project in the Context of Space Applications Strategy for Human Security

Vlad Väleanu Romanian Space Agency Institute for Space Sciences

"Telemedicine Applications in Remote Areas" Workshop - Constanta 2005















## Mobile Telemedicine Resources

• Practice in "classical telemedicine" such as telediagnostics, tele-radiology, tele-consulting and continuous distance medical education;

- Rescue, Critical & Trauma Services;
- Integrated Medical Procedures & Protocols;
- IT&C infrastructure and know-how;

• Wireless Data Communication resources including Mobile Telephony and Satellite Data Communications;

9

• WEB based technology and applications.

"Telemedicine Applications in Remote Areas" Workshop – Constanta 2005