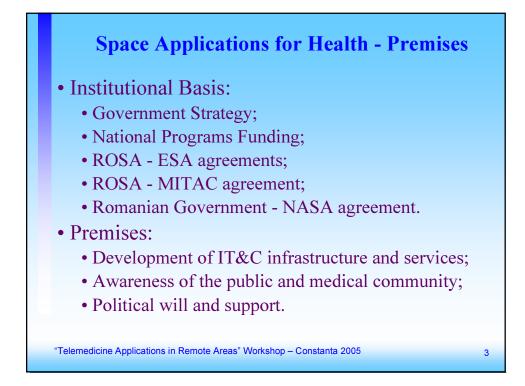

**The AEROSPACE Programme** 

Delta Project in the Context of Space Applications Strategy for Human Security

Vlad Väleanu Romanian Space Agency Institute for Space Sciences

"Telemedicine Applications in Remote Areas" Workshop - Constanta 2005















## Mobile Telemedicine Resources

• Practice in "classical telemedicine" such as telediagnostics, tele-radiology, tele-consulting and continuous distance medical education;

- Rescue, Critical & Trauma Services;
- Integrated Medical Procedures & Protocols;
- IT&C infrastructure and know-how;

• Wireless Data Communication resources including Mobile Telephony and Satellite Data Communications;

9

• WEB based technology and applications.

"Telemedicine Applications in Remote Areas" Workshop – Constanta 2005