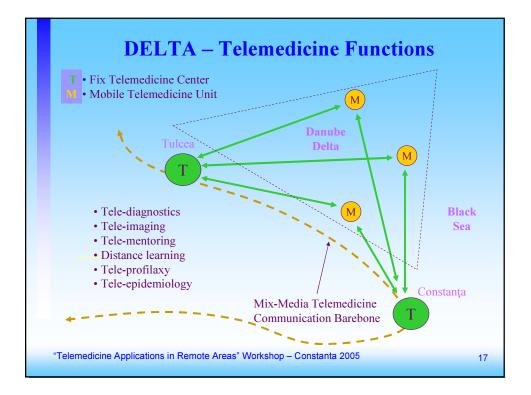

**The AEROSPACE Programme** 

Delta Project in the Context of Space Applications Strategy for Human Security

Vlad Väleanu Romanian Space Agency Institute for Space Sciences

"Telemedicine Applications in Remote Areas" Workshop - Constanta 2005















## Mobile Telemedicine Resources

• Practice in "classical telemedicine" such as telediagnostics, tele-radiology, tele-consulting and continuous distance medical education;

- Rescue, Critical & Trauma Services;
- Integrated Medical Procedures & Protocols;
- IT&C infrastructure and know-how;

• Wireless Data Communication resources including Mobile Telephony and Satellite Data Communications;

9

• WEB based technology and applications.

"Telemedicine Applications in Remote Areas" Workshop – Constanta 2005